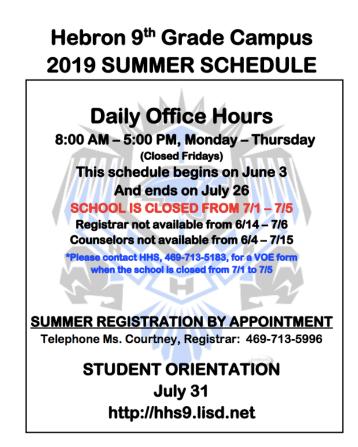

## AP Biology Course Enrollment

(This applies only to students who are newly enrolling into HHS9 during fall of 2019)

- 1) Select all 3 course codes for AP Biology ( 39536002 / 39540600 / 39541802 ).
- Pick up Enrollment Packet from HHS9 office and complete requirements. (Office hours are provided below.)
- 3) Email the AP Biology instructor: Laura Ribera ( riberal@lisd.net )
- 4) Once #1-3 are completed, the AP teacher will enroll you in the summer course work on CANVAS.
- 5) Students are required to complete summer work in entirety.
- 6) Students must complete summer course work by August 2, 2019 or they will be dropped from AP Biology.